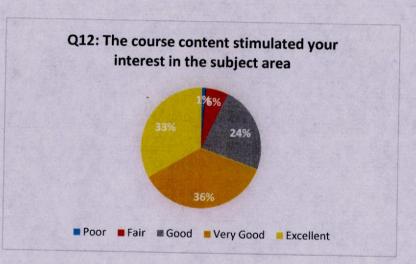

#### Questionnaire

| S. No. | Questions                                                                                         |
|--------|---------------------------------------------------------------------------------------------------|
| 1      | Content of course is based on industry needs and demands?                                         |
| 2      | The practicals/Labs are given equal importance?                                                   |
| 3      | The practicals/lab experiments enhanced understanding of concepts of theory?                      |
| 4      | Course content enhances technical skills to face the industry?                                    |
| 5      | Adequate reference books are available in Library?                                                |
| 6      | Appropriate reference material (print &online) is provided?                                       |
| 7      | Teaching methods encourage your participation in learning?                                        |
| 8      | Teacher is responsive to students needs and problems?                                             |
| 9      | The teacher is able to handle the queries?                                                        |
| 10     | Overall environment in the class is conducive to learning?                                        |
| 11     | The contents of syllabus were appropriately sequenced?                                            |
| 12     | The course content stimulated your interest in the subject area?                                  |
| 13     | Syllabus was covered well within time?                                                            |
| 14     | Tests and examinations are conducted well within time?                                            |
| 15     | The sequence of internal/ sessional examinations is helpful in covering the whole course content? |
| 16     | The inclusion of Objective type Questions in the Exam paper is well planned?                      |
| 17     | The examination and evaluation pattern of the university is satisfactory?                         |