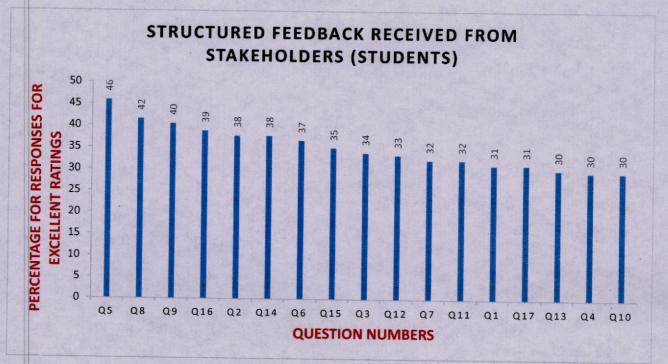

#### Questionnaire

| S. No. | Questions                                                                                         |
|--------|---------------------------------------------------------------------------------------------------|
| 1      | Content of course is based on industry needs and demands?                                         |
| 2      | The practicals/Labs are given equal importance?                                                   |
| 3      | The practicals/lab experiments enhanced understanding of concepts of theory?                      |
| 4      | Course content enhances technical skills to face the industry?                                    |
| 5      | Adequate reference books are available in Library?                                                |
| 6      | Appropriate reference material (print &online) is provided?                                       |
| 7      | Teaching methods encourage your participation in learning?                                        |
| 8      | Teacher is responsive to students needs and problems?                                             |
| 9      | The teacher is able to handle the queries?                                                        |
| 10     | Overall environment in the class is conducive to learning?                                        |
| 11     | The contents of syllabus were appropriately sequenced?                                            |
| 12     | The course content stimulated your interest in the subject area?                                  |
| 13     | Syllabus was covered well within time?                                                            |
| 14     | Tests and examinations are conducted well within time?                                            |
| 15     | The sequence of internal/ sessional examinations is helpful in covering the whole course content? |
| 16     | The inclusion of Objective type Questions in the Exam paper is well planned?                      |
| 17     | The examination and evaluation pattern of the university is satisfactory?                         |

Question-wise analysis of the students' structured feedback is given hereunder: