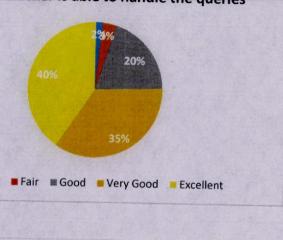

#### Questionnaire

| S. No. | Questions                                                                                         |
|--------|---------------------------------------------------------------------------------------------------|
| 1      | Content of course is based on industry needs and demands?                                         |
| 2      | The practicals/Labs are given equal importance?                                                   |
| 3      | The practicals/lab experiments enhanced understanding of concepts of theory?                      |
| 4      | Course content enhances technical skills to face the industry?                                    |
| 5      | Adequate reference books are available in Library?                                                |
| 6      | Appropriate reference material (print &online) is provided?                                       |
| 7      | Teaching methods encourage your participation in learning?                                        |
| 8      | Teacher is responsive to students needs and problems?                                             |
| 9      | The teacher is able to handle the queries?                                                        |
| 10     | Overall environment in the class is conducive to learning?                                        |
| 11     | The contents of syllabus were appropriately sequenced?                                            |
| 12     | The course content stimulated your interest in the subject area?                                  |
| 13     | Syllabus was covered well within time?                                                            |
| 14     | Tests and examinations are conducted well within time?                                            |
| 15     | The sequence of internal/ sessional examinations is helpful in covering the whole course content? |
| 16     | The inclusion of Objective type Questions in the Exam paper is well planned?                      |
| 17     | The examination and evaluation pattern of the university is satisfactory?                         |