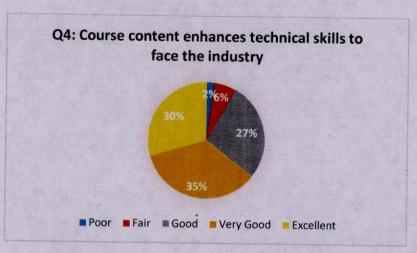

#### Questionnaire

| S. No. | Questions                                                                                         |
|--------|---------------------------------------------------------------------------------------------------|
| 1      | Content of course is based on industry needs and demands?                                         |
| 2      | The practicals/Labs are given equal importance?                                                   |
| 3      | The practicals/lab experiments enhanced understanding of concepts of theory?                      |
| 4      | Course content enhances technical skills to face the industry?                                    |
| 5      | Adequate reference books are available in Library?                                                |
| 6      | Appropriate reference material (print &online) is provided?                                       |
| 7      | Teaching methods encourage your participation in learning?                                        |
| 8      | Teacher is responsive to students needs and problems?                                             |
| 9      | The teacher is able to handle the queries?                                                        |
| 10     | Overall environment in the class is conducive to learning?                                        |
| 11     | The contents of syllabus were appropriately sequenced?                                            |
| 12     | The course content stimulated your interest in the subject area?                                  |
| 13     | Syllabus was covered well within time?                                                            |
| 14     | Tests and examinations are conducted well within time?                                            |
| 15     | The sequence of internal/ sessional examinations is helpful in covering the whole course content? |
| 16     | The inclusion of Objective type Questions in the Exam paper is well planned?                      |
| 17     | The examination and evaluation pattern of the university is satisfactory?                         |