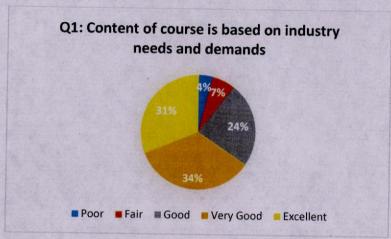

#### Questionnaire

| S. No. | Questions                                                                                         |
|--------|---------------------------------------------------------------------------------------------------|
| 1      | Content of course is based on industry needs and demands?                                         |
| 2      | The practicals/Labs are given equal importance?                                                   |
| 3      | The practicals/lab experiments enhanced understanding of concepts of theory?                      |
| 4      | Course content enhances technical skills to face the industry?                                    |
| 5      | Adequate reference books are available in Library?                                                |
| 6      | Appropriate reference material (print &online) is provided?                                       |
| 7      | Teaching methods encourage your participation in learning?                                        |
| 8      | Teacher is responsive to students needs and problems?                                             |
| 9      | The teacher is able to handle the queries?                                                        |
| 10     | Overall environment in the class is conducive to learning?                                        |
| 11     | The contents of syllabus were appropriately sequenced?                                            |
| 12     | The course content stimulated your interest in the subject area?                                  |
| 13     | Syllabus was covered well within time?                                                            |
| 14     | Tests and examinations are conducted well within time?                                            |
| 15     | The sequence of internal/ sessional examinations is helpful in covering the whole course content? |
| 16     | The inclusion of Objective type Questions in the Exam paper is well planned?                      |
| 17     | The examination and evaluation pattern of the university is satisfactory?                         |

Question-wise analysis of the students' structured feedback is given hereunder: