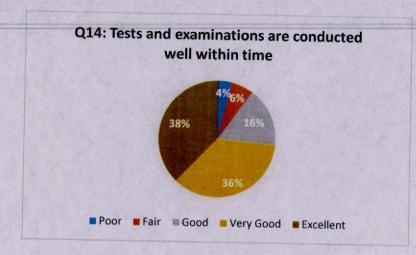

#### Questionnaire

| S. No. | Questions                                                                                         |
|--------|---------------------------------------------------------------------------------------------------|
| 1      | Content of course is based on industry needs and demands?                                         |
| 2      | The practicals/Labs are given equal importance?                                                   |
| 3      | The practicals/lab experiments enhanced understanding of concepts of theory?                      |
| 4      | Course content enhances technical skills to face the industry?                                    |
| 5      | Adequate reference books are available in Library?                                                |
| 6      | Appropriate reference material (print &online) is provided?                                       |
| 7      | Teaching methods encourage your participation in learning?                                        |
| 8      | Teacher is responsive to students needs and problems?                                             |
| 9      | The teacher is able to handle the queries?                                                        |
| 10     | Overall environment in the class is conducive to learning?                                        |
| 11     | The contents of syllabus were appropriately sequenced?                                            |
| 12     | The course content stimulated your interest in the subject area?                                  |
| 13     | Syllabus was covered well within time?                                                            |
| 14     | Tests and examinations are conducted well within time?                                            |
| 15     | The sequence of internal/ sessional examinations is helpful in covering the whole course content? |
| 16     | The inclusion of Objective type Questions in the Exam paper is well planned?                      |
| 17     | The examination and evaluation pattern of the university is satisfactory?                         |