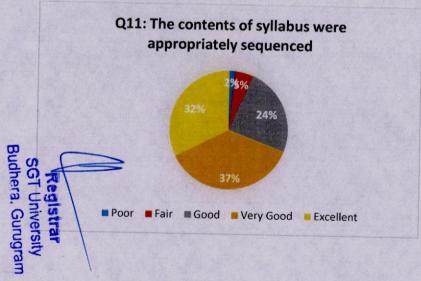

#### Questionnaire

| S. No. | Questions                                                                                         |
|--------|---------------------------------------------------------------------------------------------------|
| 1      | Content of course is based on industry needs and demands?                                         |
| 2      | The practicals/Labs are given equal importance?                                                   |
| 3      | The practicals/lab experiments enhanced understanding of concepts of theory?                      |
| 4      | Course content enhances technical skills to face the industry?                                    |
| 5      | Adequate reference books are available in Library?                                                |
| 6      | Appropriate reference material (print &online) is provided?                                       |
| 7      | Teaching methods encourage your participation in learning?                                        |
| 8      | Teacher is responsive to students needs and problems?                                             |
| 9      | The teacher is able to handle the queries?                                                        |
| 10     | Overall environment in the class is conducive to learning?                                        |
| 11     | The contents of syllabus were appropriately sequenced?                                            |
| 12     | The course content stimulated your interest in the subject area?                                  |
| 13     | Syllabus was covered well within time?                                                            |
| 14     | Tests and examinations are conducted well within time?                                            |
| 15     | The sequence of internal/ sessional examinations is helpful in covering the whole course content? |
| 16     | The inclusion of Objective type Questions in the Exam paper is well planned?                      |
| 17     | The examination and evaluation pattern of the university is satisfactory?                         |