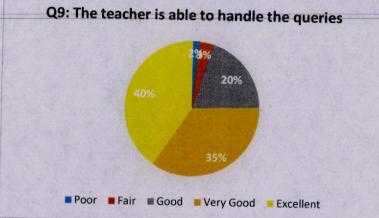

#### Questionnaire

| S. No. | Questions                                                                                         |
|--------|---------------------------------------------------------------------------------------------------|
| 1      | Content of course is based on industry needs and demands?                                         |
| 2      | The practicals/Labs are given equal importance?                                                   |
| 3      | The practicals/lab experiments enhanced understanding of concepts of theory?                      |
| 4      | Course content enhances technical skills to face the industry?                                    |
| 5      | Adequate reference books are available in Library?                                                |
| 6      | Appropriate reference material (print &online) is provided?                                       |
| 7      | Teaching methods encourage your participation in learning?                                        |
| 8      | Teacher is responsive to students needs and problems?                                             |
| 9      | The teacher is able to handle the queries?                                                        |
| 10     | Overall environment in the class is conducive to learning?                                        |
| 11     | The contents of syllabus were appropriately sequenced?                                            |
| 12     | The course content stimulated your interest in the subject area?                                  |
| 13     | Syllabus was covered well within time?                                                            |
| 14     | Tests and examinations are conducted well within time?                                            |
| 15     | The sequence of internal/ sessional examinations is helpful in covering the whole course content? |
| 16     | The inclusion of Objective type Questions in the Exam paper is well planned?                      |
| 17     | The examination and evaluation pattern of the university is satisfactory?                         |