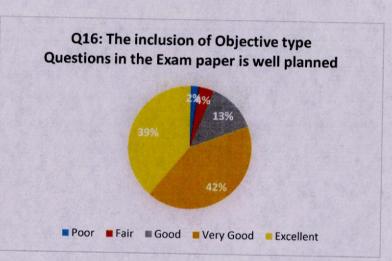

#### Questionnaire

| S. No. | Questions                                                                                         |
|--------|---------------------------------------------------------------------------------------------------|
| 1      | Content of course is based on industry needs and demands?                                         |
| 2      | The practicals/Labs are given equal importance?                                                   |
| 3      | The practicals/lab experiments enhanced understanding of concepts of theory?                      |
| 4      | Course content enhances technical skills to face the industry?                                    |
| 5      | Adequate reference books are available in Library?                                                |
| 6      | Appropriate reference material (print &online) is provided?                                       |
| 7      | Teaching methods encourage your participation in learning?                                        |
| 8      | Teacher is responsive to students needs and problems?                                             |
| 9      | The teacher is able to handle the queries?                                                        |
| 10     | Overall environment in the class is conducive to learning?                                        |
| 11     | The contents of syllabus were appropriately sequenced?                                            |
| 12     | The course content stimulated your interest in the subject area?                                  |
| 13     | Syllabus was covered well within time?                                                            |
| 14     | Tests and examinations are conducted well within time?                                            |
| 15     | The sequence of internal/ sessional examinations is helpful in covering the whole course content? |
| 16     | The inclusion of Objective type Questions in the Exam paper is well planned?                      |
| 17     | The examination and evaluation pattern of the university is satisfactory?                         |