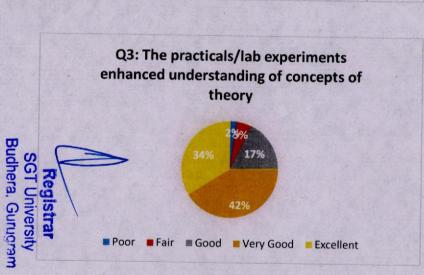

#### Questionnaire

| S. No. | Questions                                                                                         |
|--------|---------------------------------------------------------------------------------------------------|
| 1      | Content of course is based on industry needs and demands?                                         |
| 2      | The practicals/Labs are given equal importance?                                                   |
| 3      | The practicals/lab experiments enhanced understanding of concepts of theory?                      |
| 4      | Course content enhances technical skills to face the industry?                                    |
| 5      | Adequate reference books are available in Library?                                                |
| 6      | Appropriate reference material (print &online) is provided?                                       |
| 7      | Teaching methods encourage your participation in learning?                                        |
| 8      | Teacher is responsive to students needs and problems?                                             |
| 9      | The teacher is able to handle the queries?                                                        |
| 10     | Overall environment in the class is conducive to learning?                                        |
| 11     | The contents of syllabus were appropriately sequenced?                                            |
| 12     | The course content stimulated your interest in the subject area?                                  |
| 13     | Syllabus was covered well within time?                                                            |
| 14     | Tests and examinations are conducted well within time?                                            |
| 15     | The sequence of internal/ sessional examinations is helpful in covering the whole course content? |
| 16     | The inclusion of Objective type Questions in the Exam paper is well planned?                      |
| 17     | The examination and evaluation pattern of the university is satisfactory?                         |

Question-wise analysis of the students' structured feedback is given hereunder: