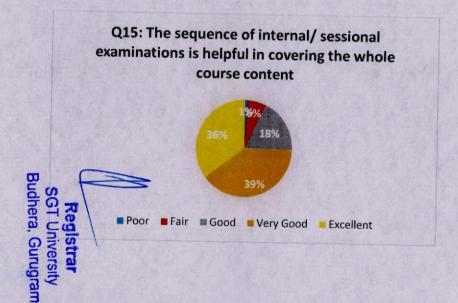

#### Questionnaire

| S. No. | Questions                                                                                         |
|--------|---------------------------------------------------------------------------------------------------|
| 1      | Content of course is based on industry needs and demands?                                         |
| 2      | The practicals/Labs are given equal importance?                                                   |
| 3      | The practicals/lab experiments enhanced understanding of concepts of theory?                      |
| 4      | Course content enhances technical skills to face the industry?                                    |
| 5      | Adequate reference books are available in Library?                                                |
| 6      | Appropriate reference material (print &online) is provided?                                       |
| 7      | Teaching methods encourage your participation in learning?                                        |
| 8      | Teacher is responsive to students needs and problems?                                             |
| 9      | The teacher is able to handle the queries?                                                        |
| 10     | Overall environment in the class is conducive to learning?                                        |
| 11     | The contents of syllabus were appropriately sequenced?                                            |
| 12     | The course content stimulated your interest in the subject area?                                  |
| 13     | Syllabus was covered well within time?                                                            |
| 14     | Tests and examinations are conducted well within time?                                            |
| 15     | The sequence of internal/ sessional examinations is helpful in covering the whole course content? |
| 16     | The inclusion of Objective type Questions in the Exam paper is well planned?                      |
| 17     | The examination and evaluation pattern of the university is satisfactory?                         |