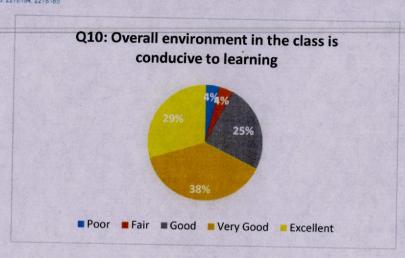

#### Questionnaire

| S. No. | Questions                                                                                         |
|--------|---------------------------------------------------------------------------------------------------|
| 1      | Content of course is based on industry needs and demands?                                         |
| 2      | The practicals/Labs are given equal importance?                                                   |
| 3      | The practicals/lab experiments enhanced understanding of concepts of theory?                      |
| 4      | Course content enhances technical skills to face the industry?                                    |
| 5      | Adequate reference books are available in Library?                                                |
| 6      | Appropriate reference material (print &online) is provided?                                       |
| 7      | Teaching methods encourage your participation in learning?                                        |
| 8      | Teacher is responsive to students needs and problems?                                             |
| 9      | The teacher is able to handle the queries?                                                        |
| 10     | Overall environment in the class is conducive to learning?                                        |
| 11     | The contents of syllabus were appropriately sequenced?                                            |
| 12     | The course content stimulated your interest in the subject area?                                  |
| 13     | Syllabus was covered well within time?                                                            |
| 14     | Tests and examinations are conducted well within time?                                            |
| 15     | The sequence of internal/ sessional examinations is helpful in covering the whole course content? |
| 16     | The inclusion of Objective type Questions in the Exam paper is well planned?                      |
| 17     | The examination and evaluation pattern of the university is satisfactory?                         |