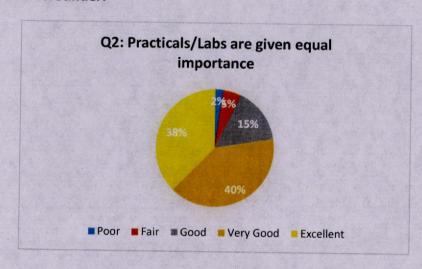

#### Questionnaire

| S. No. | Questions                                                                                         |
|--------|---------------------------------------------------------------------------------------------------|
| 1      | Content of course is based on industry needs and demands?                                         |
| 2      | The practicals/Labs are given equal importance?                                                   |
| 3      | The practicals/lab experiments enhanced understanding of concepts of theory?                      |
| 4      | Course content enhances technical skills to face the industry?                                    |
| 5      | Adequate reference books are available in Library?                                                |
| 6      | Appropriate reference material (print &online) is provided?                                       |
| 7      | Teaching methods encourage your participation in learning?                                        |
| 8      | Teacher is responsive to students needs and problems?                                             |
| 9      | The teacher is able to handle the queries?                                                        |
| 10     | Overall environment in the class is conducive to learning?                                        |
| 11     | The contents of syllabus were appropriately sequenced?                                            |
| 12     | The course content stimulated your interest in the subject area?                                  |
| 13     | Syllabus was covered well within time?                                                            |
| 14     | Tests and examinations are conducted well within time?                                            |
| 15     | The sequence of internal/ sessional examinations is helpful in covering the whole course content? |
| 16     | The inclusion of Objective type Questions in the Exam paper is well planned?                      |
| 17     | The examination and evaluation pattern of the university is satisfactory?                         |

Question-wise analysis of the students' structured feedback is given hereunder: