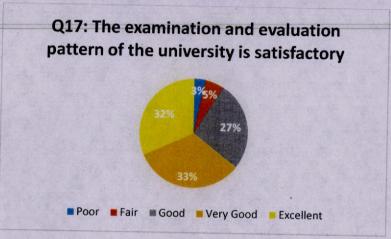

#### Questionnaire

| S. No. | Questions                                                                                         |
|--------|---------------------------------------------------------------------------------------------------|
| 1      | Content of course is based on industry needs and demands?                                         |
| 2      | The practicals/Labs are given equal importance?                                                   |
| 3      | The practicals/lab experiments enhanced understanding of concepts of theory?                      |
| 4      | Course content enhances technical skills to face the industry?                                    |
| 5      | Adequate reference books are available in Library?                                                |
| 6      | Appropriate reference material (print &online) is provided?                                       |
| 7      | Teaching methods encourage your participation in learning?                                        |
| 8      | Teacher is responsive to students needs and problems?                                             |
| 9      | The teacher is able to handle the queries?                                                        |
| 10     | Overall environment in the class is conducive to learning?                                        |
| 11     | The contents of syllabus were appropriately sequenced?                                            |
| 12     | The course content stimulated your interest in the subject area?                                  |
| 13     | Syllabus was covered well within time?                                                            |
| 14     | Tests and examinations are conducted well within time?                                            |
| 15     | The sequence of internal/ sessional examinations is helpful in covering the whole course content? |
| 16     | The inclusion of Objective type Questions in the Exam paper is well planned?                      |
| 17     | The examination and evaluation pattern of the university is satisfactory?                         |