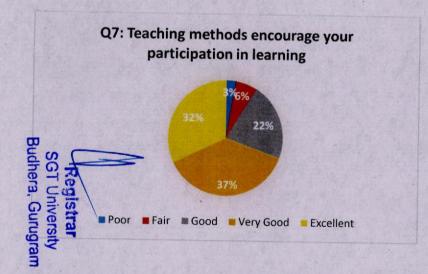

#### Questionnaire

| S. No. | Questions                                                                                         |
|--------|---------------------------------------------------------------------------------------------------|
| 1      | Content of course is based on industry needs and demands?                                         |
| 2      | The practicals/Labs are given equal importance?                                                   |
| 3      | The practicals/lab experiments enhanced understanding of concepts of theory?                      |
| 4      | Course content enhances technical skills to face the industry?                                    |
| 5      | Adequate reference books are available in Library?                                                |
| 6      | Appropriate reference material (print &online) is provided?                                       |
| 7      | Teaching methods encourage your participation in learning?                                        |
| 8      | Teacher is responsive to students needs and problems?                                             |
| 9      | The teacher is able to handle the queries?                                                        |
| 10     | Overall environment in the class is conducive to learning?                                        |
| 11     | The contents of syllabus were appropriately sequenced?                                            |
| 12     | The course content stimulated your interest in the subject area?                                  |
| 13     | Syllabus was covered well within time?                                                            |
| 14     | Tests and examinations are conducted well within time?                                            |
| 15     | The sequence of internal/ sessional examinations is helpful in covering the whole course content? |
| 16     | The inclusion of Objective type Questions in the Exam paper is well planned?                      |
| 17     | The examination and evaluation pattern of the university is satisfactory?                         |