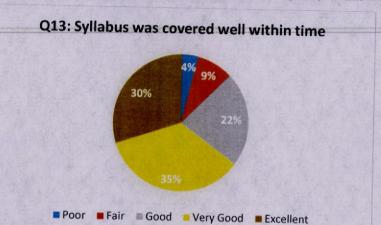

#### Questionnaire

| S. No. | Questions                                                                                         |
|--------|---------------------------------------------------------------------------------------------------|
| 1      | Content of course is based on industry needs and demands?                                         |
| 2      | The practicals/Labs are given equal importance?                                                   |
| 3      | The practicals/lab experiments enhanced understanding of concepts of theory?                      |
| 4      | Course content enhances technical skills to face the industry?                                    |
| 5      | Adequate reference books are available in Library?                                                |
| 6      | Appropriate reference material (print &online) is provided?                                       |
| 7      | Teaching methods encourage your participation in learning?                                        |
| 8      | Teacher is responsive to students needs and problems?                                             |
| 9      | The teacher is able to handle the queries?                                                        |
| 10     | Overall environment in the class is conducive to learning?                                        |
| 11     | The contents of syllabus were appropriately sequenced?                                            |
| 12     | The course content stimulated your interest in the subject area?                                  |
| 13     | Syllabus was covered well within time?                                                            |
| 14     | Tests and examinations are conducted well within time?                                            |
| 15     | The sequence of internal/ sessional examinations is helpful in covering the whole course content? |
| 16     | The inclusion of Objective type Questions in the Exam paper is well planned?                      |
| 17     | The examination and evaluation pattern of the university is satisfactory?                         |