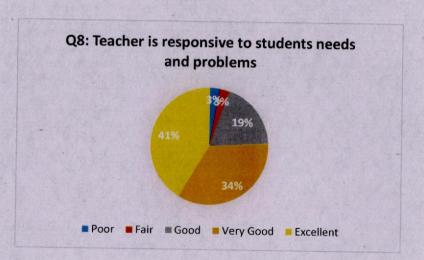

#### Questionnaire

| S. No. | Questions                                                                                         |
|--------|---------------------------------------------------------------------------------------------------|
| 1      | Content of course is based on industry needs and demands?                                         |
| 2      | The practicals/Labs are given equal importance?                                                   |
| 3      | The practicals/lab experiments enhanced understanding of concepts of theory?                      |
| 4      | Course content enhances technical skills to face the industry?                                    |
| 5      | Adequate reference books are available in Library?                                                |
| 6      | Appropriate reference material (print &online) is provided?                                       |
| 7      | Teaching methods encourage your participation in learning?                                        |
| 8      | Teacher is responsive to students needs and problems?                                             |
| 9      | The teacher is able to handle the queries?                                                        |
| 10     | Overall environment in the class is conducive to learning?                                        |
| 11     | The contents of syllabus were appropriately sequenced?                                            |
| 12     | The course content stimulated your interest in the subject area?                                  |
| 13     | Syllabus was covered well within time?                                                            |
| 14     | Tests and examinations are conducted well within time?                                            |
| 15     | The sequence of internal/ sessional examinations is helpful in covering the whole course content? |
| 16     | The inclusion of Objective type Questions in the Exam paper is well planned?                      |
| 17     | The examination and evaluation pattern of the university is satisfactory?                         |